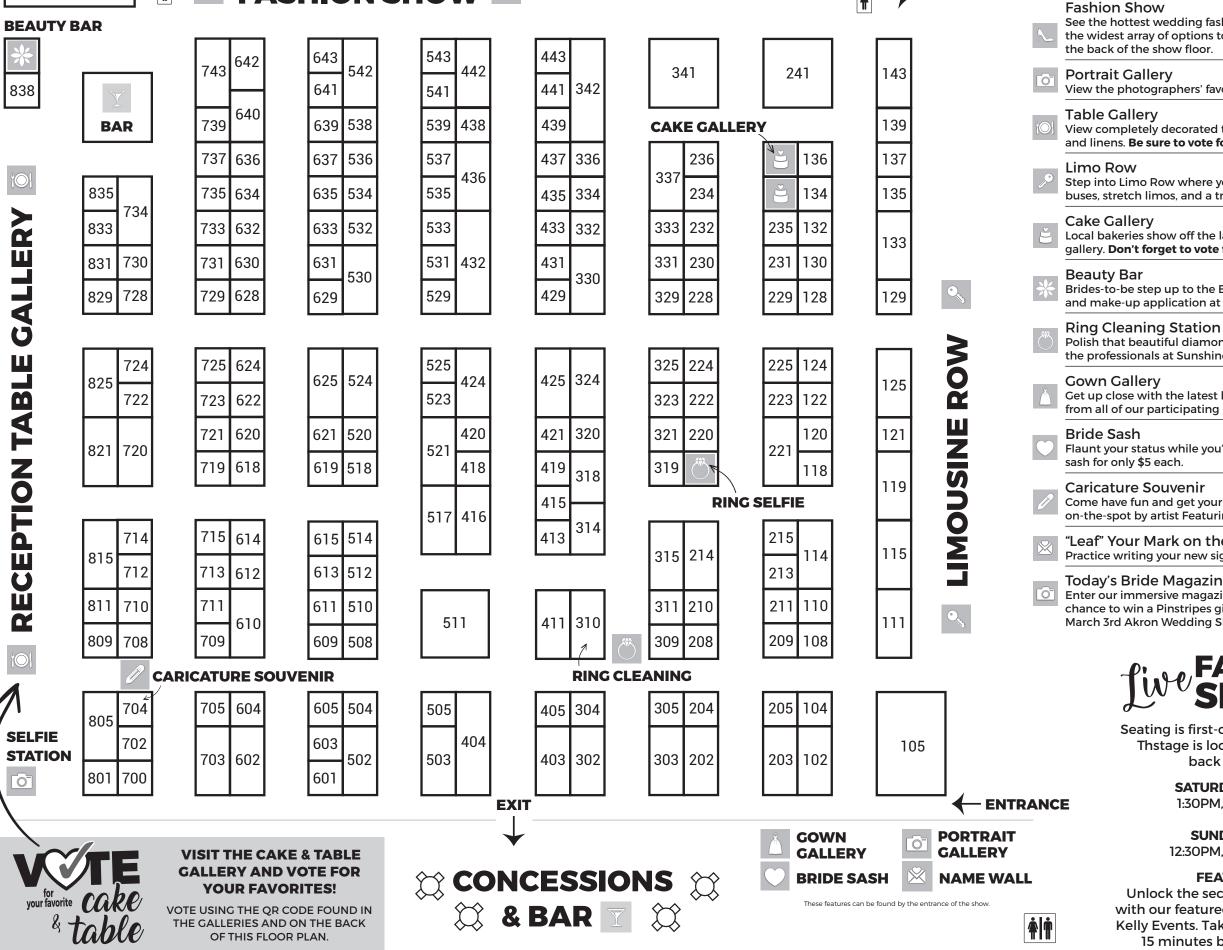

# THERE IS A TON TO SEE AND DO!

See the hottest wedding fashions for you and your entire bridal party up on stage! Get the widest array of options to help find your perfect look. The stage is located towards

View the photographers' favorite photos side-by-side to compare styles and poses.

View completely decorated tables with the latest in centerpieces, china, chairs. and linens. Be sure to vote for your favorite one using the QR code on the back!

Step into Limo Row where you'll find the latest in wedding transportation from party buses, stretch limos, and a trolley!

Local bakeries show off the latest wedding cake works of art in this delectable gallery. Don't forget to vote for your favorite cake using the QR code on the back!

Brides-to-be step up to the Beauty Bar to get a mini-wedding day trial hairstyle and make-up application at the Mobile Beauty Suite by The Veil Society.

Polish that beautiful diamond ring with a complimentary ring cleaning from the professionals at Sunshine of Ohio!

Get up close with the latest bridal gowns on display in the Gown Gallery from all of our participating bridal shops!

Flaunt your status while you're at the show! Get a bride-to-be or bride tribe

Come have fun and get your complimentary live caricature drawn on-the-spot by artist Featuring You Entertainment.

### "Leaf" Your Mark on the Name Wall Practice writing your new signature on our Name Wall!

### Today's Bride Magazine Photo Booth

Enter our immersive magazine from Coco's Selfie Space, snap a selfie, and stand a chance to win a Pinstripes gift card along with a FREE Diamond ticket to the March 3rd Akron Wedding Show!