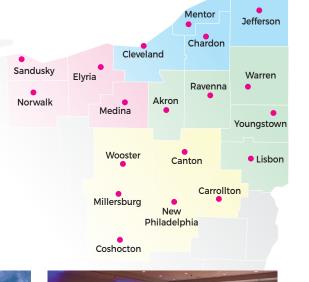

# LOCAL VENUES

Choosing a reception venue can be nerve-wracking and overwhelming. Use this directory to quickly compare venues in the area to see which one is the best fit for you. Remember, you should always visit a site in-person before booking!

Information is subject to change. Please call to verify before making any decisions.